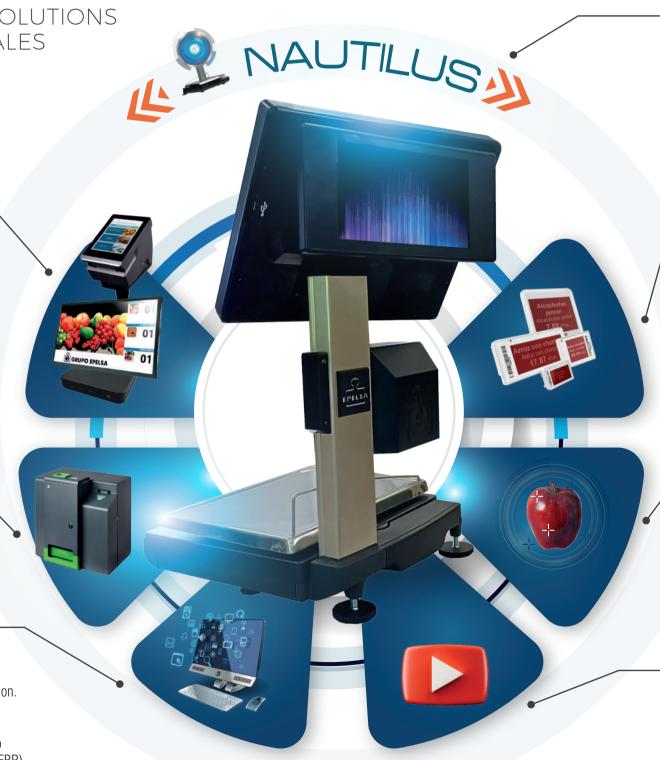

# **EASY SHOP**

**HYPERCONNECTED STORES** 

Easy Shop transforms supermarkets into hyperconnected and technological spaces by using PC Scales interconnected on a network. With the high-quality Screen Easy Q for turn and advertising display and the Easy Q as a turn ticket dispenser connected directly to the PC Scale, Easy Shop revolutionizes the shopping experience by offering efficiency and simplicity for users.

#### **SMART CASHDRAWERS**

**SCALE-CASHDRAWER CONNECTION** 

Connecting the PC scale to smart cashdrawers revolutionizes payment management in businesses. Its integration improves customer service, speeds up payments, reduces lines, optimizes operations and eliminates errors in cash handling. It is the definitive solution that optimizes the purchasing experience and financial management in commercial establishments.

#### **MANAGEMENT**

MANAGEMENT AND CONTROL SOLUTIONS

The PC scale is a powerful management tool with extensive connectivity options to external devices, improving efficiency in sales and documentation. This integration allows to simplify processes, accurately record data and optimize management, providing a more efficient and effective workflow. The PC scale is a powerful store administration tool in itself, which is also equipped with a complete API for connecting with management systems (ERP).

### **NAUTILUS**

THE DEFINITIVE DIGITAL TOOL TO CONTROL YOUR RETAIL SHOP.

Web technology for the management and control of the PC Scales. It allows the administration of scales remotely through a web browser with an internet connection. In just a few steps you can have your scale network connected to the cloud and perfectly functional.

UPDATE, EDIT AND DELETE THE ELECTROTONIC SHELF LABEL INFORMATION FROM THE SCALE

State-of-the-art shops by means of electronic shelf labels. Removing printed labels, reducing waste and improving operational efficiency, promotes a more sustainable and advanced approach to inventory management and product presentation.

# IMAGE RECOGNITION

THE FUTURE OF WEIGHING

Product detection using artificial intelligence through the recognition of images from a camera is a revolutionary innovation in the field of weighing technology and automation. This type of technology is applicable in many areas, both retail and industrial (self-service, weighing at the point of sale, etc.)

### **MULTIMEDIA**

MARKETING AND ADVERTISING TOOL

The PC Scale, with its ability to display images, videos and playlists, is a powerful tool for advertising and marketing strategies at the point of sale. Programming and content linking enables to highlight products, promotions and multimedia, improving the customer experience and strengthening the brand image, boosting own and third-party sales.