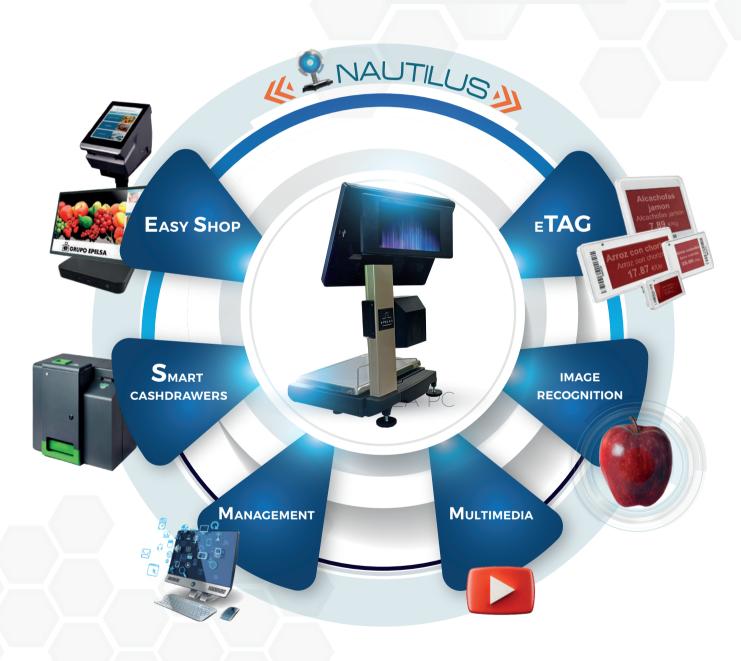

# **EASY SHOP**

**HYPERCONNECTED STORES** 

Easy Shop transforms supermarkets into hyperconnected and technological spaces by using PC Scales interconnected on a network. With the high-quality Screen Easy Q for turn and advertising display and the Easy Q as a turn ticket dispenser connected directly to the PC Scale, Easy Shop revolutionizes the shopping experience by offering efficiency and simplicity for users.

#### **SMART CASHDRAWERS**

**SCALE-CASHDRAWER CONNECTION** 

Connecting the PC scale to smart cashdrawers revolutionizes payment management in businesses. Its integration improves customer service, speeds up payments, reduces lines, optimizes operations and eliminates errors in cash handling. It is the definitive solution that optimizes the purchasing experience and financial management in commercial establishments.

#### **MANAGEMENT**

MANAGEMENT AND CONTROL SOLUTIONS

The PC scale is a powerful management tool with extensive connectivity options to external devices, improving efficiency in sales and documentation. This integration allows to simplify processes, accurately record data and optimize management, providing a more efficient and effective workflow. The PC scale is a powerful store administration tool in itself, which is also equipped with a complete API for connecting with management systems (ERP).

### **NAUTILUS**

THE DEFINITIVE DIGITAL TOOL TO CONTROL YOUR RETAIL SHOP.

Web technology for the management and control of the PC Scales. It allows the administration of scales remotely through a web browser with an internet connection. In just a few steps you can have your scale network connected to the cloud and perfectly functional.

UPDATE, EDIT AND DELETE THE ELECTROTONIC SHELF LABEL INFORMATION FROM THE SCALE

State-of-the-art shops by means of electronic shelf labels. Removing printed labels, reducing waste and improving operational efficiency, promotes a more sustainable and advanced approach to inventory management and product presentation.

# IMAGE RECOGNITION

THE FUTURE OF WEIGHING

Product detection using artificial intelligence through the recognition of images from a camera is a revolutionary innovation in the field of weighing technology and automation. This type of technology is applicable in many areas, both retail and industrial (self-service, weighing at the point of sale, etc.)

### **MULTIMEDIA**

MARKETING AND ADVERTISING TOOL

The PC Scale, with its ability to display images, videos and playlists, is a powerful tool for advertising and marketing strategies at the point of sale. Programming and content linking enables to highlight products, promotions and multimedia, improving the customer experience and strengthening the brand image, boosting own and third-party sales.