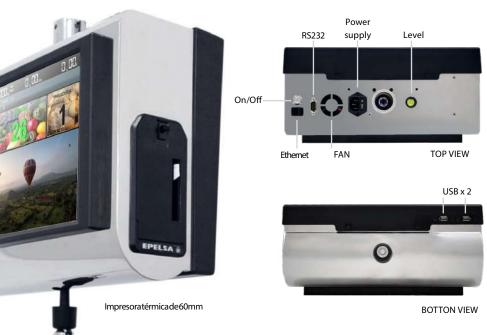

## **Characteristics**

| Туре          | Hanging scales                                    |
|---------------|---------------------------------------------------|
| Material      | Stainless steel                                   |
| Instalation   | hanging                                           |
| Displays      | 15" touch screen user / 12" rear customer display |
| Printing      | Thermal printer 60mm                              |
| O.S           | Linux Ubuntu. Windows.available                   |
| Connections   | 2 x external USB and RS232 port.                  |
| Comunications | Ethernet (Wi-Fi option)                           |
| Capacities    | 15kg / 5 gr                                       |
| Dimensions    | 710 x 354 x 170 mm                                |

Its compact and lightweight construction makes the TouchScale 22I the perfect alternative to other hanging scales.

It has a 15" touch screen and a 12" rear customer display, where images, videos, playlist, cross advertising, etc. can be configured.