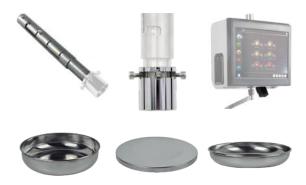

# **Options**

- » Stainless steel shallow, deep and semideep plate (31 cm diameter) available.
- » Wi-Fi
- » 4 Gb RAM
- » Telescopic kit for hanging scales
- » 360° bushing for hanging scales
- » Scanner kit for hanging scales

# **Options**

| Hanging scale options        |              |      |
|------------------------------|--------------|------|
| WIFI                         | 000119085839 | 86€  |
| Telescopic hanging scale kit | 000013989109 | 52€  |
| 360° scale bushing           | 000571210714 | 15€  |
| Hanging scales scanner kit   | 000013989101 | 189€ |

#### Hardware

- Microproc. Intel Celeron
- » DDR III RAM (2 GB)
- » SSD storage
- » Ethernet communication (Wi-Fi option)
- » Metrological shielding
- » Spare parts common to all PC range models
- » Additional screen option for displaying advertising and shifts