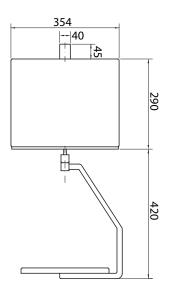

## **Characteristics**

| Туре          | Hanging scales                                    |
|---------------|---------------------------------------------------|
| Material      | Stainless steel                                   |
| Instalation   | hanging                                           |
| Displays      | 15" touch screen user / 12" rear customer display |
| Printing      | Thermal printer 60mm                              |
| O.S           | Linux Ubuntu. Windows.available                   |
| Connections   | 2 x external USB and RS232 port.                  |
| Comunications | Ethernet (Wi-Fi option)                           |
| Capacities    | 15kg / 5 gr                                       |
| Dimensions    | 710 x 354 x 170 mm                                |

#### **Dimensions**