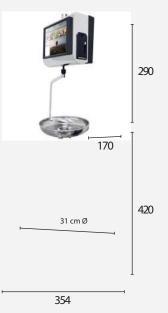

## **Characteristics**

| Туре          | Hanging scales                                    |
|---------------|---------------------------------------------------|
| Material      | Stainless steel                                   |
| Instalation   | hanging                                           |
| Displays      | 15" touch screen user / 12" rear customer display |
| Printing      | Thermal printer 60mm                              |
| O.S           | Linux Ubuntu. Windows.available                   |
| Connections   | 2 x external USB and RS232 port.                  |
| Comunications | Ethernet (Wi-Fi option)                           |
| Capacities    | 15kg / 5 gr                                       |
| Dimensions    | 710 x 354 x 170 mm                                |

#### **Dimensions**