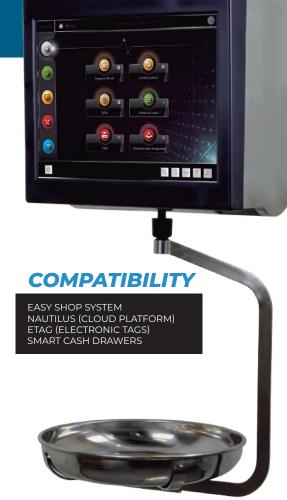

#### COMPATIBLE WITH

#### **NAUTILUS**

#### ETAG EPELSA

Electronic price tag holders

Technological solution for price management in your business. ETAG EPELSA electronic price tags reduce paper and waste, are economical and provide instant updates for high price turnover. Your shop will make a quality leap in price management, forgetting the tedious task of changing prices manually every day.

#### **EASY SHOP**

The hyper-connected supermarket

Easy Shop transforms supermarkets into hyper-connected and technological spaces by using PC scales that form an interconnected and self-managed network. With the high quality Screen Easy Q shift display and advertising and the Easy Q shift ticket dispenser connected directly to the PC scale, Easy Shop revolutionises the shopping experience by offering efficiency and simplicity for users.