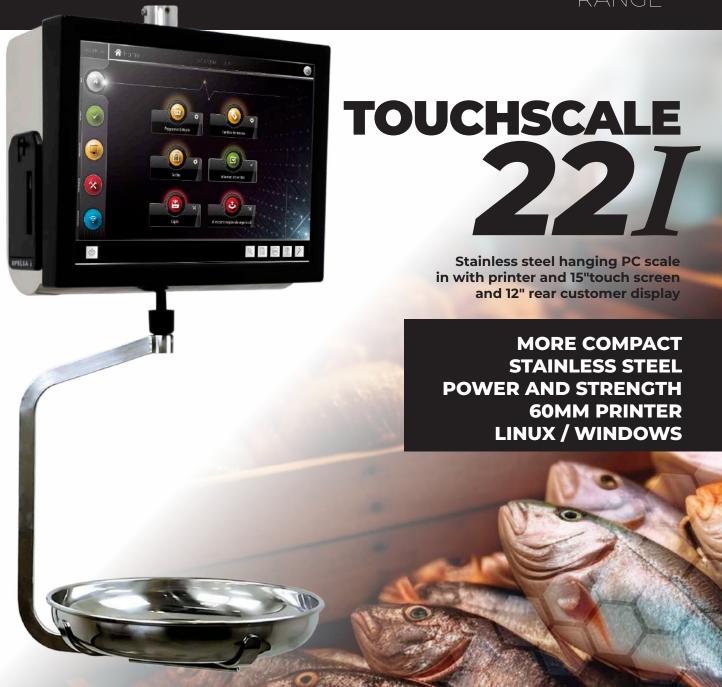

### NEW TouchScale 22I

The new stainless steel PC TouchScale 22I scale is the perfect weighing tool for all types of retail shops. It saves counter space thanks to its hanging installation without losing any of the functionalities of a counter scale.

Its compact and lightweight construction makes the TouchScale 22I the perfect alternative to other hanging scales.

It has a 15" touch screen and a 12" rear customer display, where images, videos, playlist, cross advertising, etc. can be configured.

## **Characteristics**

| Туре          | Hanging scales                                    |
|---------------|---------------------------------------------------|
| Material      | Stainless steel                                   |
| Instalation   | hanging                                           |
| Displays      | 15" touch screen user / 12" rear customer display |
| Printing      | Thermal printer 60mm                              |
| O.S           | Linux Ubuntu. Windows.available                   |
| Connections   | 2 x external USB and RS232 port.                  |
| Comunications | Ethernet (Wi-Fi option)                           |
| Capacities    | 15kg / 5 gr                                       |
| Dimensions    | 710 x 354 x 170 mm                                |

The TOUCHSCALE 221, with its stainless steel housing and large 15" display, is the ideal choice for counter work in all types of food shops and retail outlets.