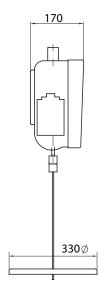

## **Characteristics**

| Туре          | Hanging scales                                    |
|---------------|---------------------------------------------------|
| Material      | Stainless steel                                   |
| Instalation   | hanging                                           |
| Displays      | 15" touch screen user / 12" rear customer display |
| Printing      | Thermal printer 60mm                              |
| O.S           | Linux Ubuntu. Windows.available                   |
| Connections   | 2 x external USB and RS232 port.                  |
| Comunications | Ethernet (Wi-Fi option)                           |
| Capacities    | 15kg / 5 gr                                       |
| Dimensions    | 710 x 354 x 170 mm                                |

#### **Dimensions**