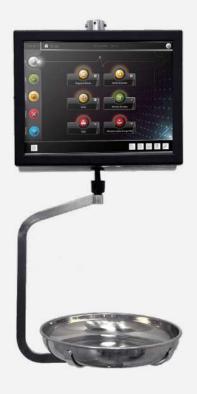

### NEW TouchScale 22I

The new stainless steel PC TouchScale 22I scale is the perfect weighing tool for all types of retail shops. It saves counter space thanks to its hanging installation without losing any of the functionalities of a counter scale.

Its compact and lightweight construction makes the TouchScale 22I the perfect alternative to other hanging scales.

It has a 15" touch screen and a 12" rear customer display, where images, videos, playlist, cross advertising, etc. can be configured.