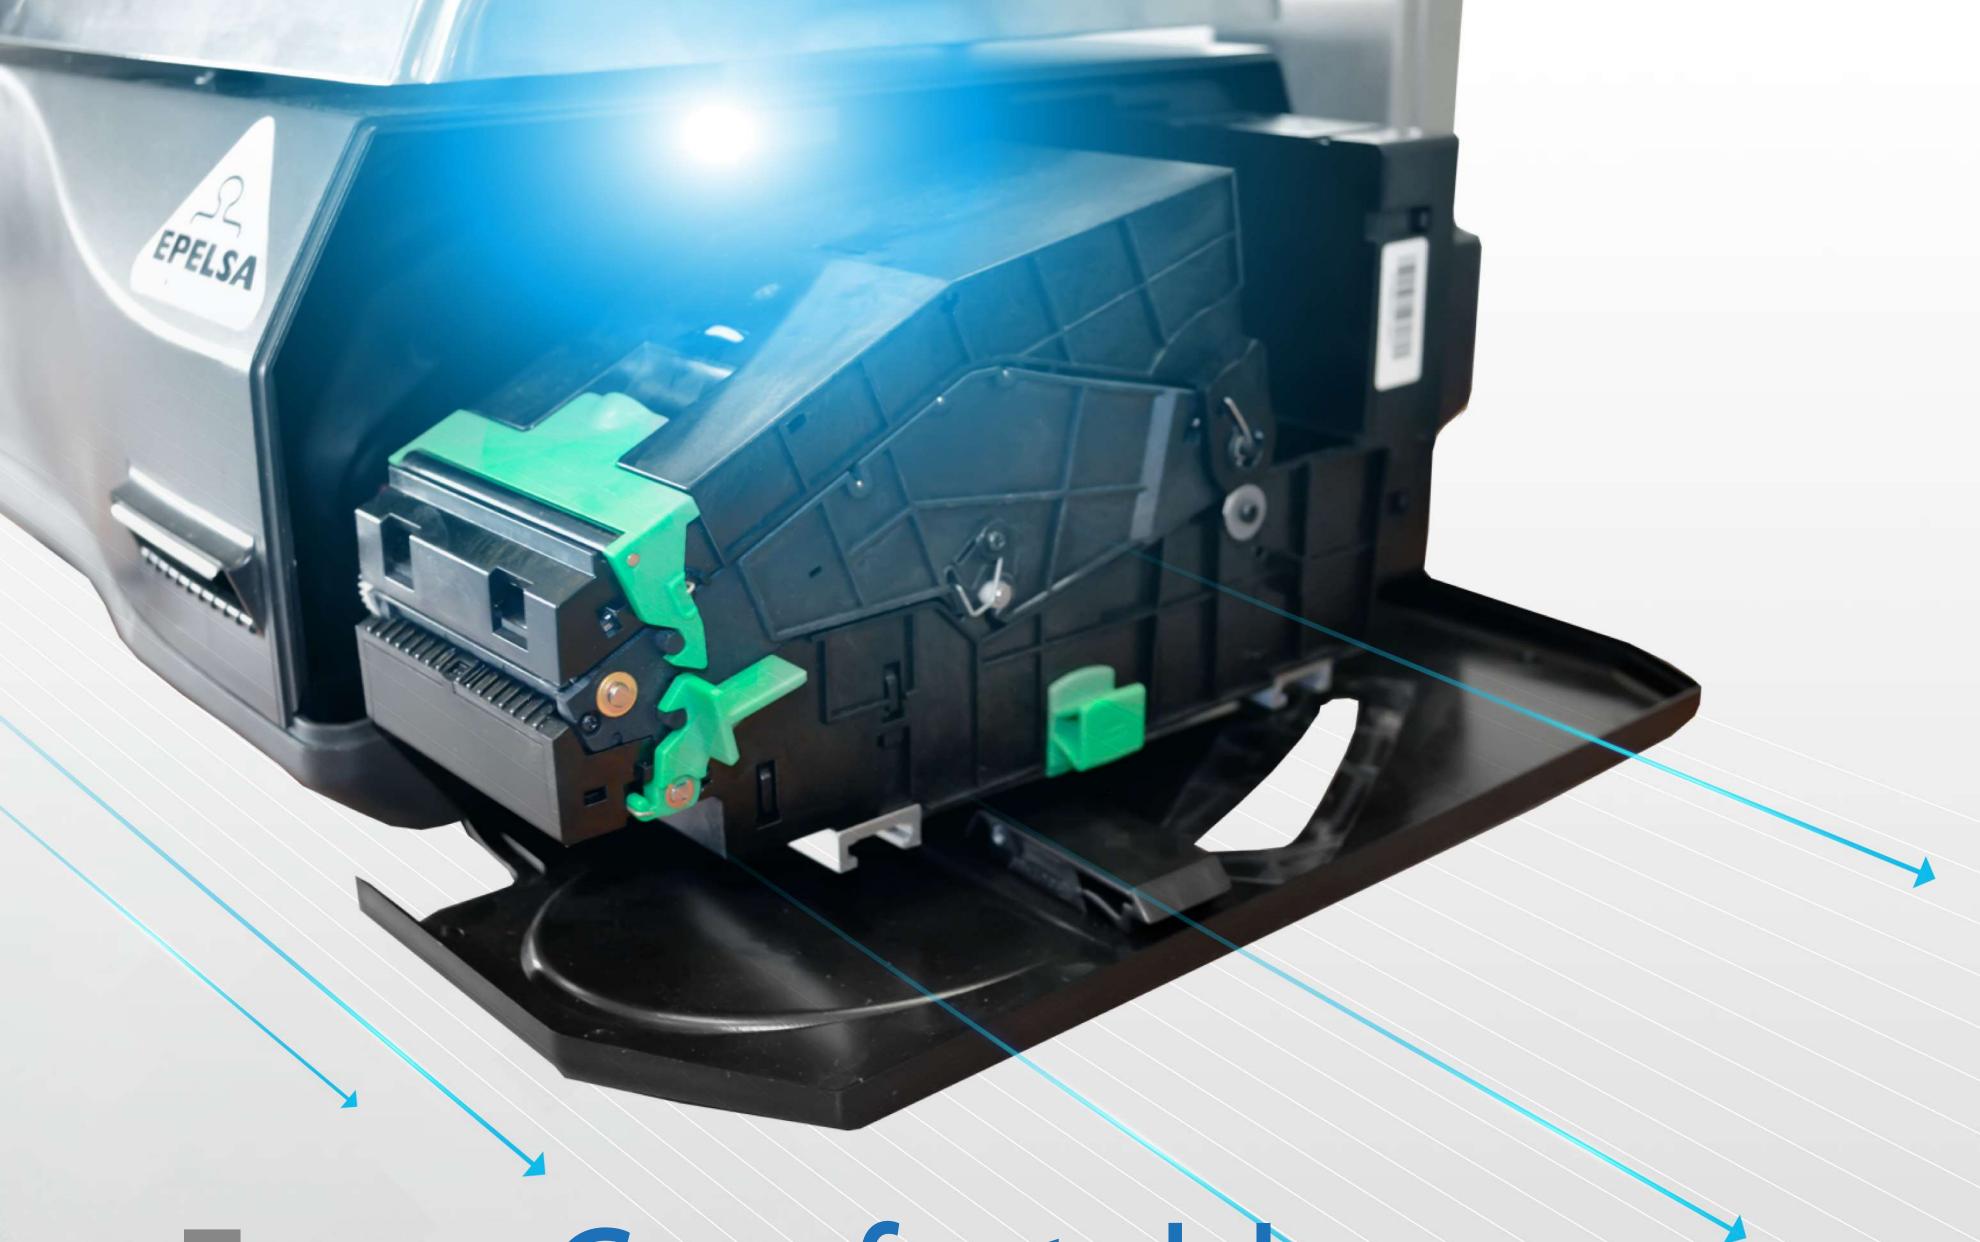

## Easy Comfortable.

Its removable mechanism allows easy access to the system for changing the roll.

## Fast charge

Ticket paper loading is done in a few seconds.

## Printing speed

Allows speed in operations, tickets and labels appear instantly.

Ticket width and adjustable label

OPTO Label end OPTO Label presence

Excellent graphics quality, allows the printing of logos, barcodes and all kinds of characters