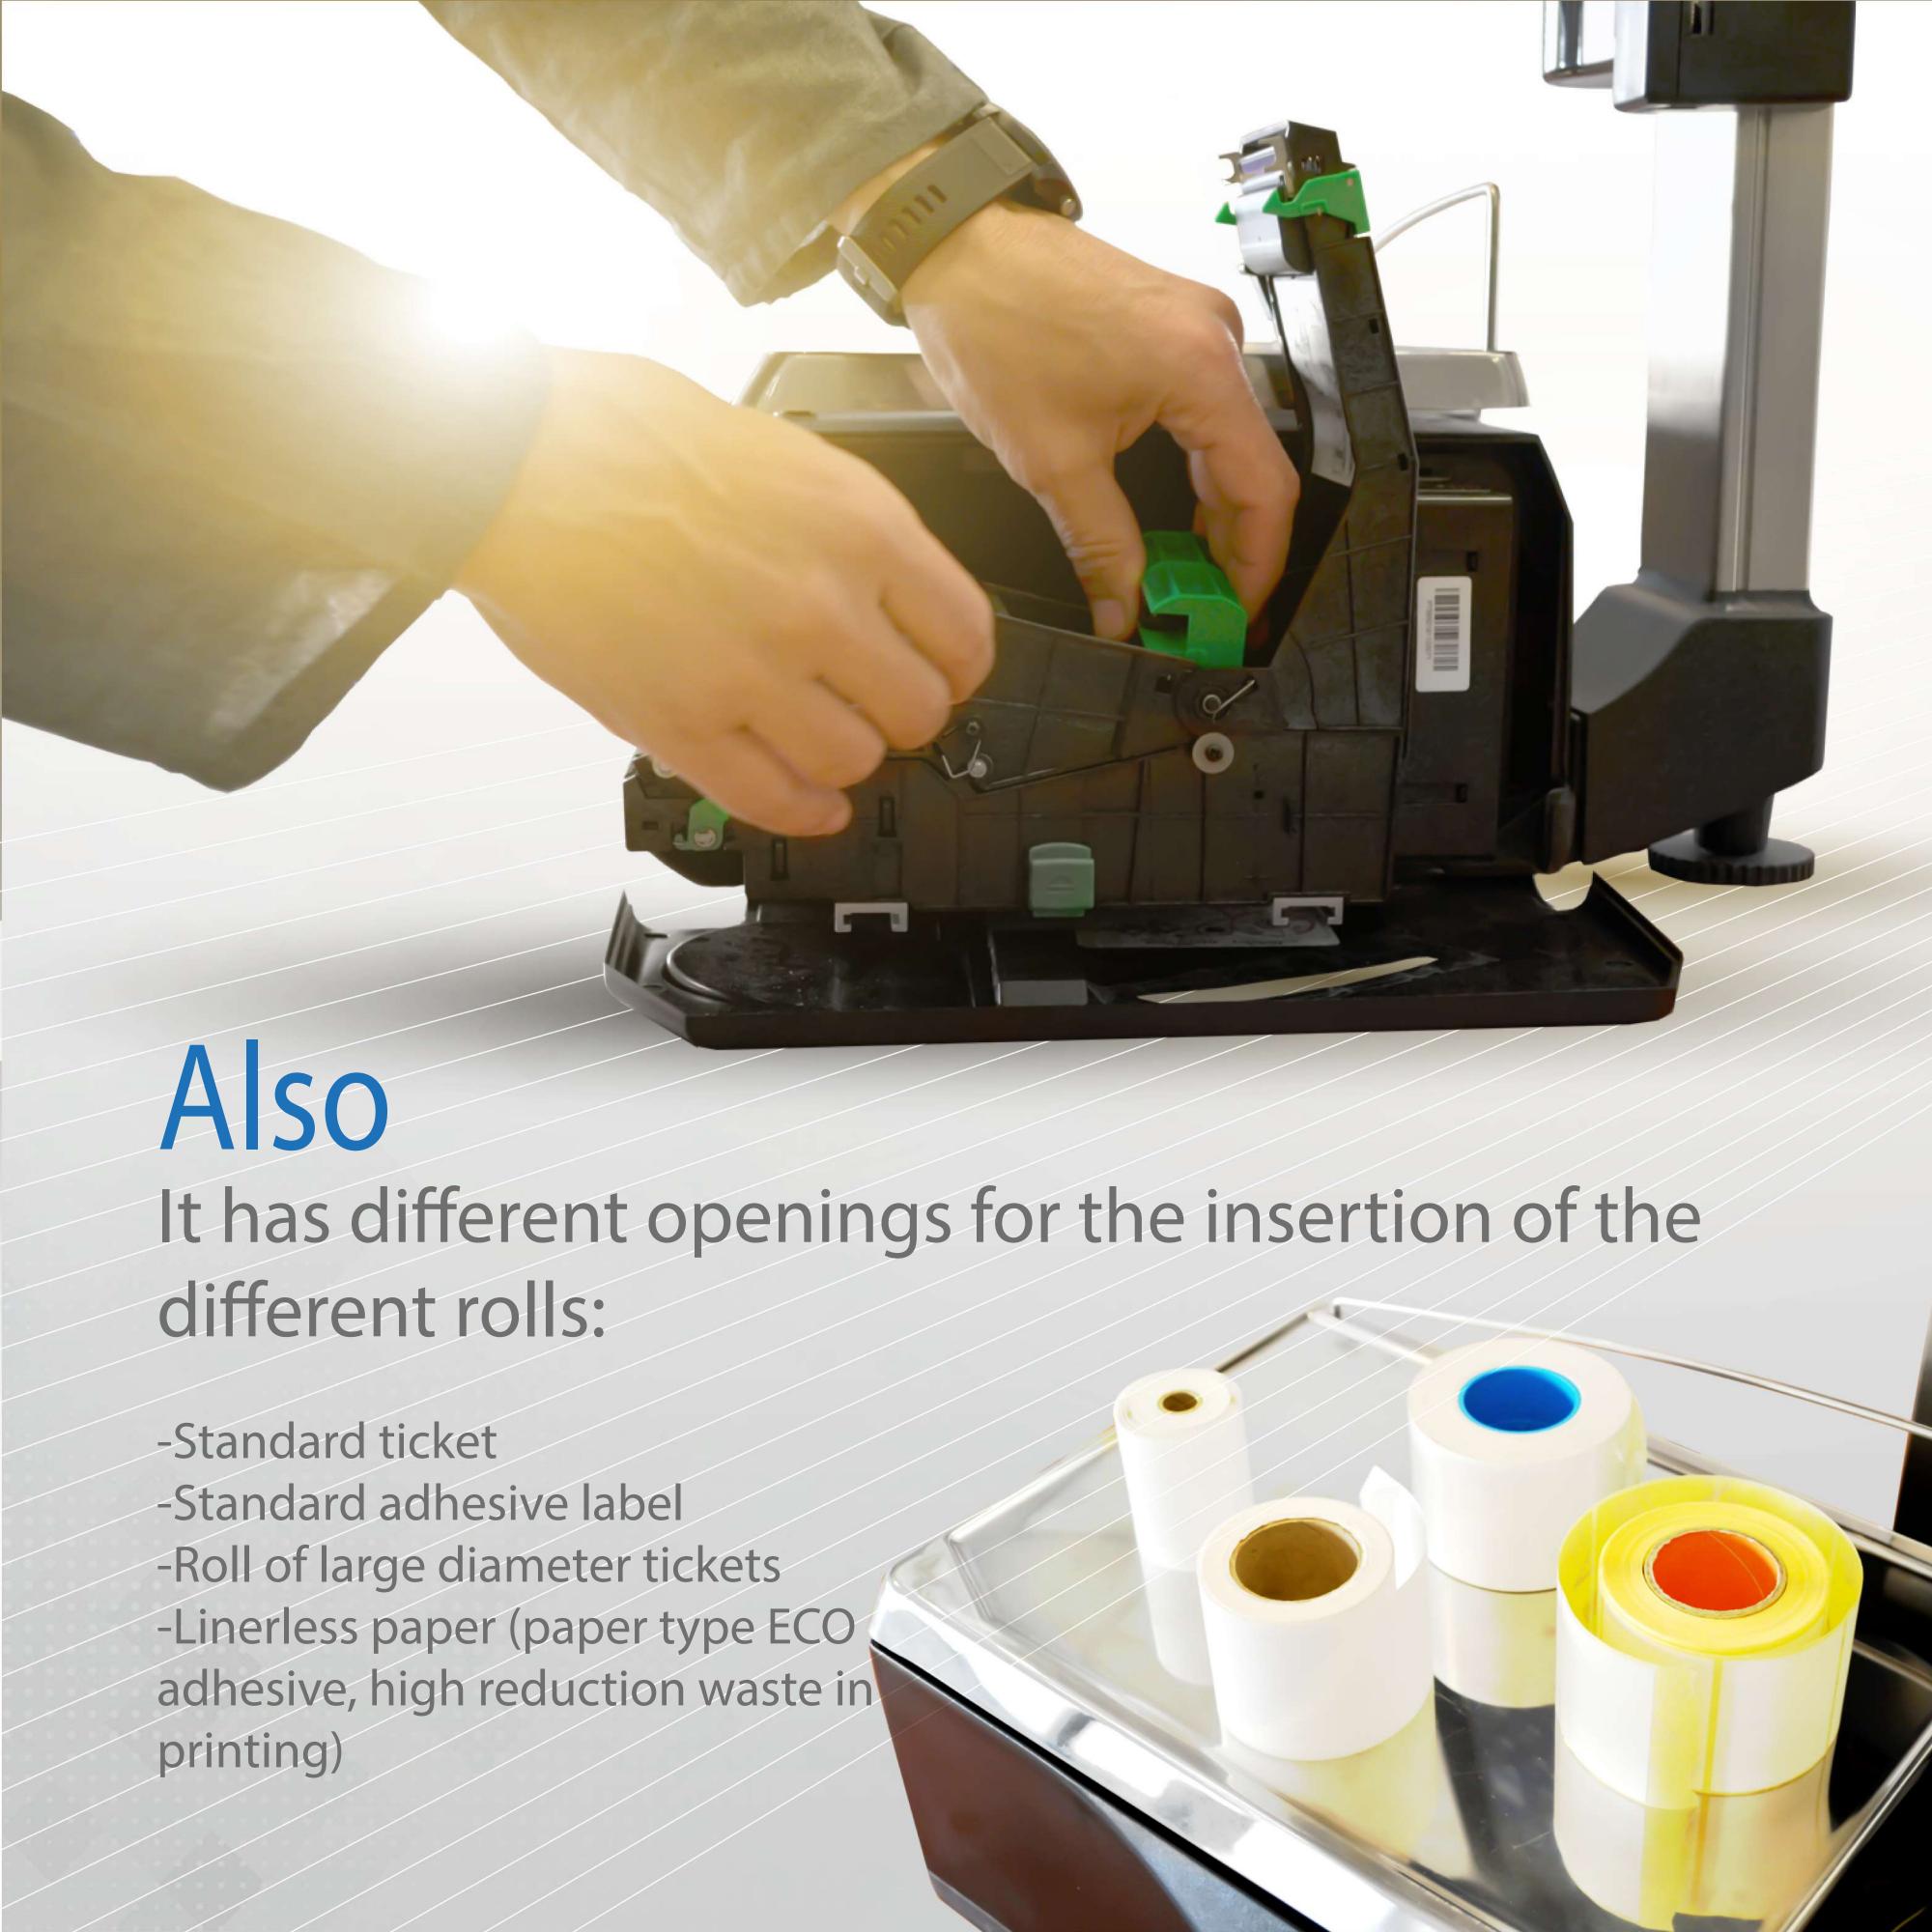

## Easy Comfortable.

Its removable mechanism allows easy access to the system for changing the roll.

## Fast charge

Ticket paper loading is done in a few seconds.