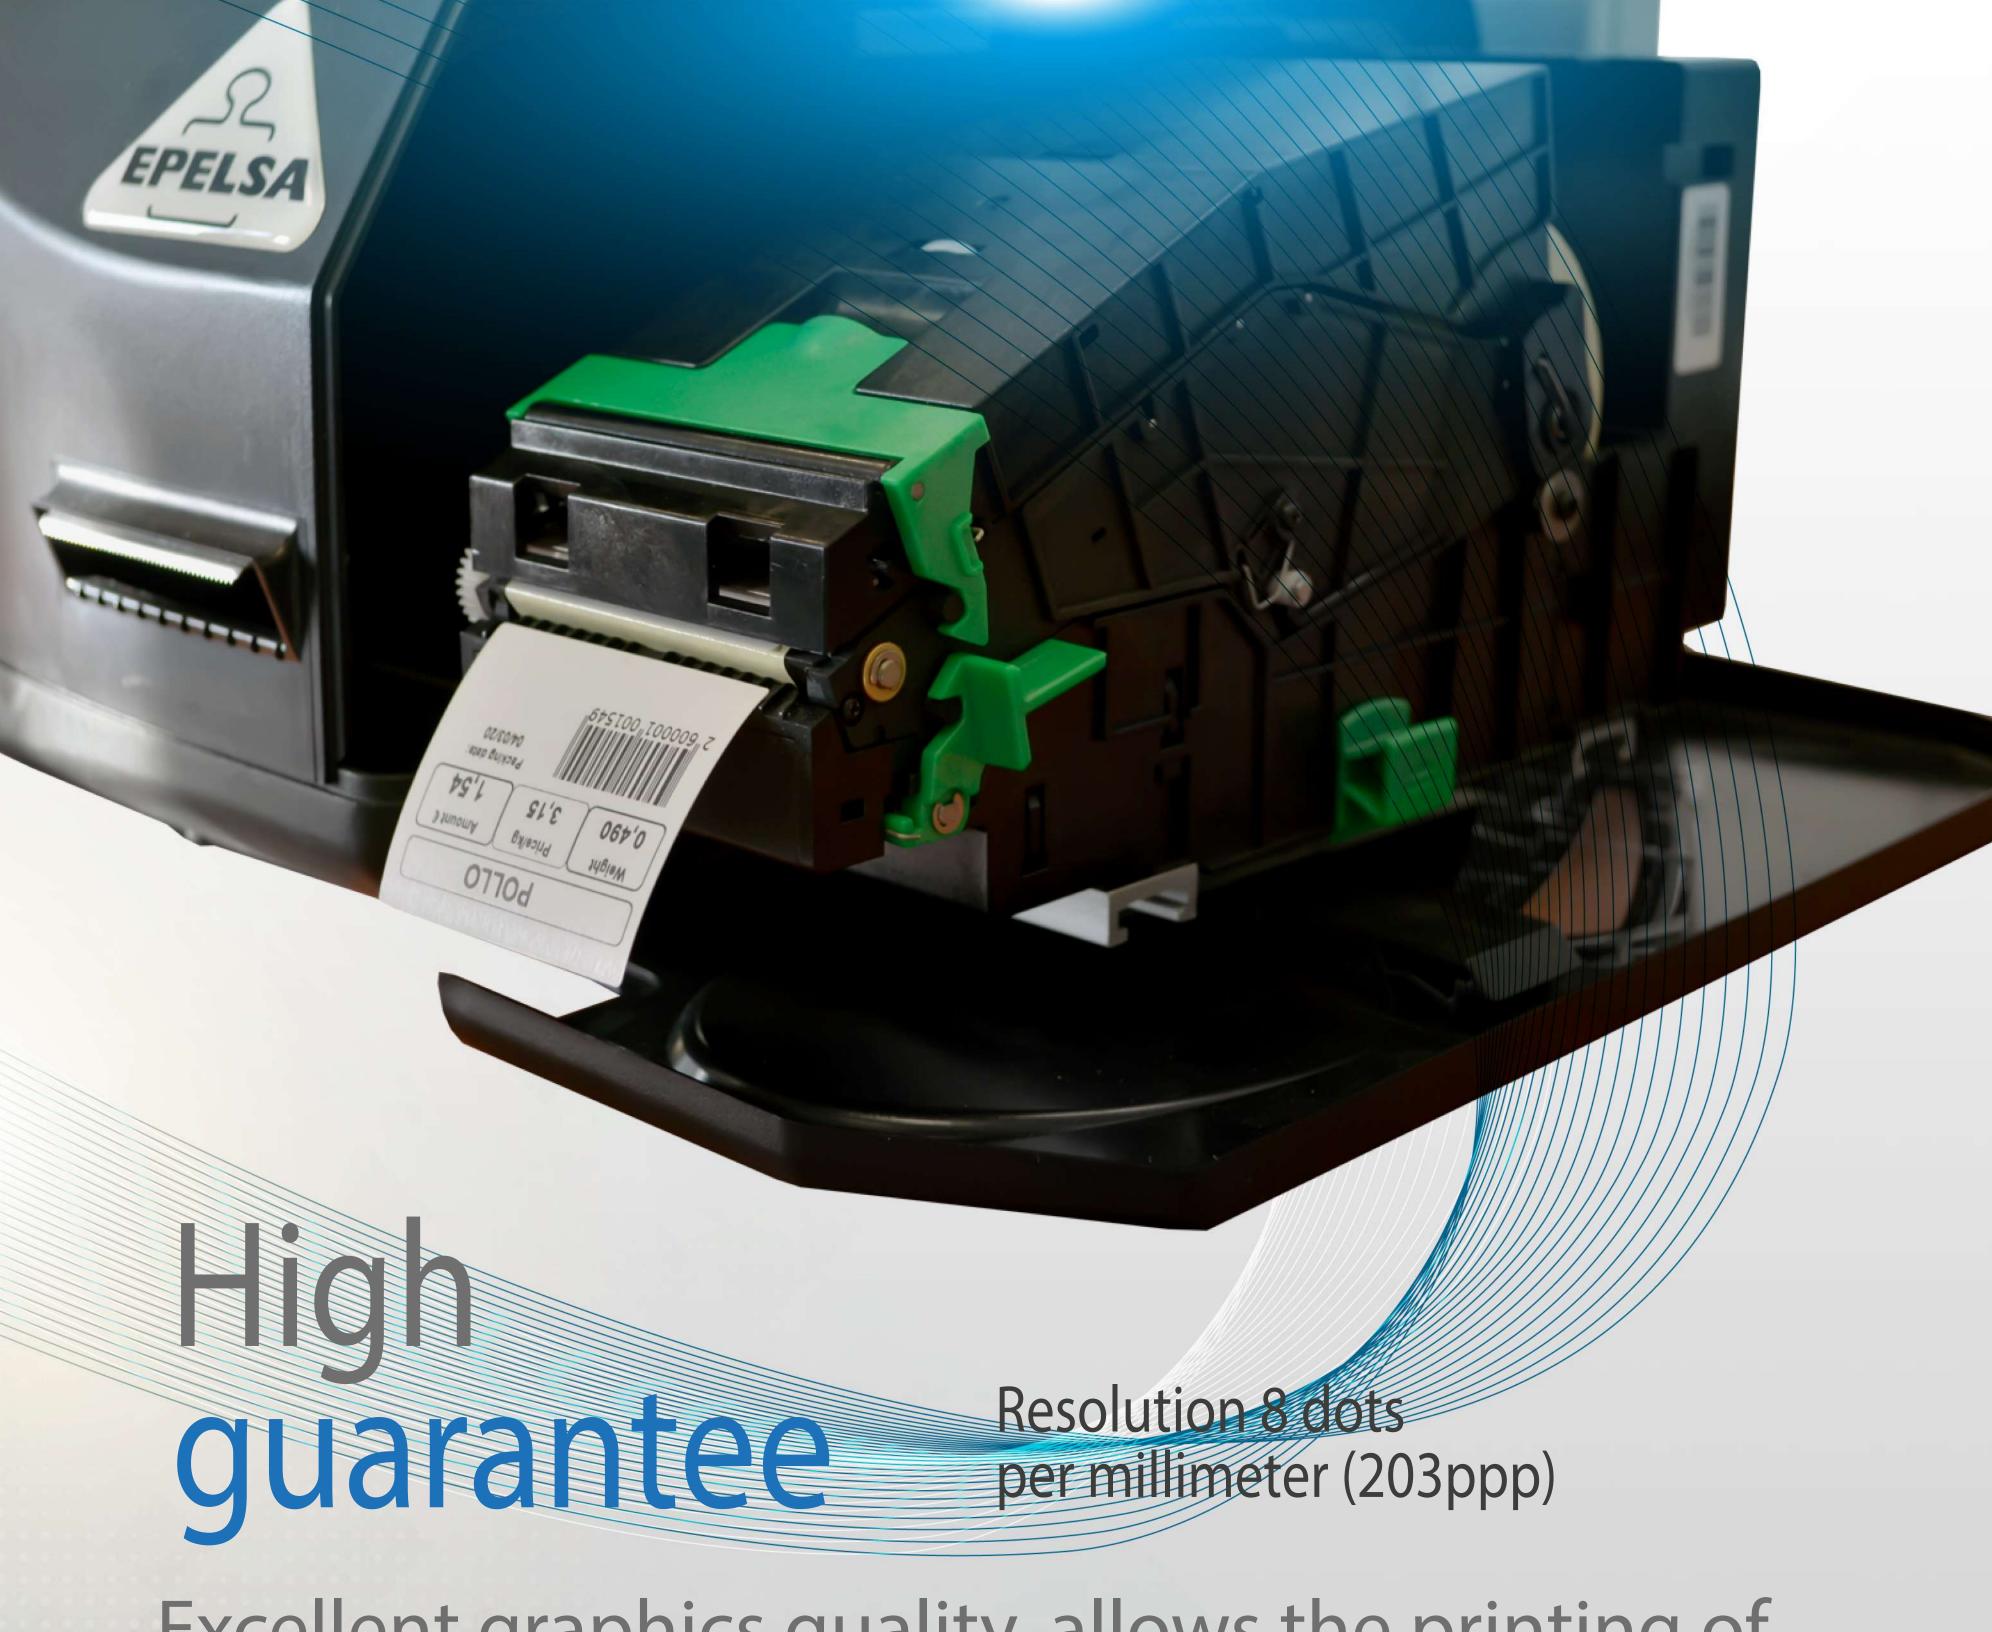

## Printing speed

Allows speed in operations, tickets and labels appear instantly.

Ticket width and adjustable label

OPTO Label end OPTO Label presence

Excellent graphics quality, allows the printing of logos, barcodes and all kinds of characters