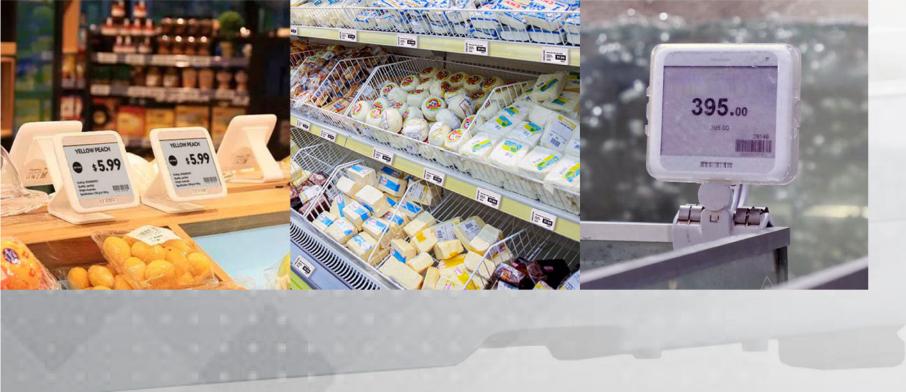

# etag bigital LABELS System Electronic Shelf Labr

**GRUPO EPELSA** | Technological

SOLUTIONS

+ EFFICIENT

+ ECO-FRIENDLY

+ FAST

+ COS-EFFECTIVE

# What is end of the second state of the second

It's a plug-in installed on the scale that connects to the electronic shelf labels allowing to address, update, edit and delete data such as the product name, the description and the price (among others) from the scale itself.

All these data will be conveniently and immediately reflected in the Electronic Shelf Labels of the shop.

Quickly updated prices on the Electronic Shelf Labels